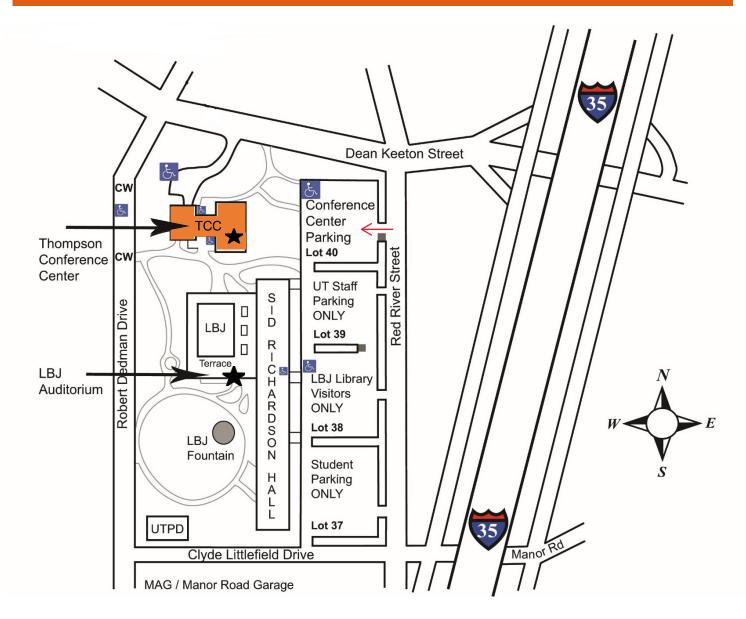

## **DIRECTIONS/MAP**

## **Directions**

Enter "Lot 40" into your maps app and it should direct you to the parking lot. The entrance is off of Red River St. If you use the building's address, it will take you to the front doors, with no parking options.

## **Closest Parking Garages**

MANOR ROAD GARAGE (MAG): 2017 ROBERT DEDMAN DRIVE – GARAGE FEES WILL APPLY South of the TCC and LBJ Library on Robert Dedman, directly across the street from Darrell K. Royal – Texas Memorial Stadium.

SAN JACINTO GARAGE (SJG): 2401 SAN JACINTO BOULEVARD – GARAGE FEES WILL APPLY San Jacinto Garage is between 24th and Dean Keeton (formerly 26th) Streets.